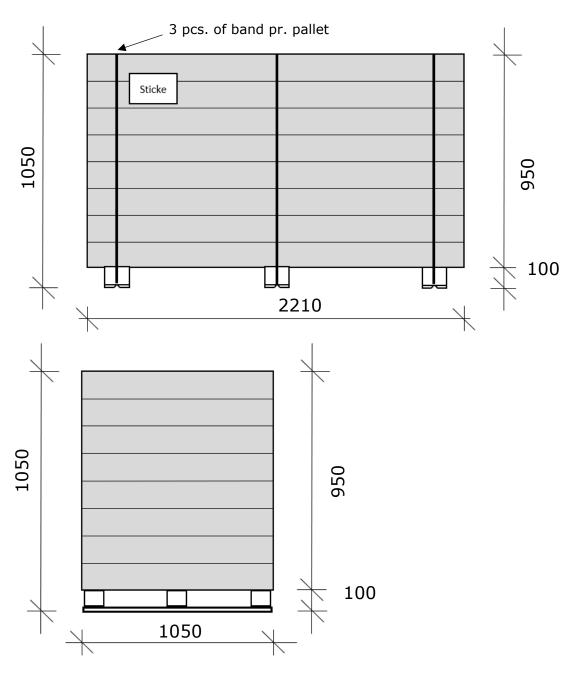

## Packing

### Pallets

| Number of boards per pack | 7     | boards |
|---------------------------|-------|--------|
| M <sup>2</sup> / pack     | 3.18  | m²     |
| Packs / pallet            | 40    | packs  |
| Layer / pallet            | 8     | layers |
| M <sup>2</sup> / pallet   | 127.2 | m²     |