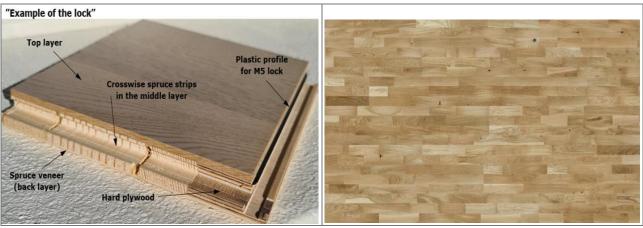

### **Picture**

Picture no. 1

Picture no. 2

## **Product description**

| Appearance                 | Parquet with natural yellowish to slight brown color (or oak wood in white color finishing), with brown and dark brown strips and clearly marked structure and characteristic for oak dark heartwood and knots. The oak floor characterizes with large changeability of tints. Up to 3% of the lamellas in a batch maybe from other classes. |
|----------------------------|----------------------------------------------------------------------------------------------------------------------------------------------------------------------------------------------------------------------------------------------------------------------------------------------------------------------------------------------|
| Pattern of surface         | 3 strips                                                                                                                                                                                                                                                                                                                                     |
| Finishing                  | 5 layers of UV lacquer                                                                                                                                                                                                                                                                                                                       |
| Lacquer                    | UV lacquer, matt, gloss 9 - ±2                                                                                                                                                                                                                                                                                                               |
| Oil                        | -                                                                                                                                                                                                                                                                                                                                            |
| Hardness                   | Hard wood                                                                                                                                                                                                                                                                                                                                    |
| Floor heating installation | Yes, max 27°                                                                                                                                                                                                                                                                                                                                 |

### Dimensions

| Length       | 2200 mm                                            | Cleaning and maintenance instructions – www.moland.dk |  |
|--------------|----------------------------------------------------|-------------------------------------------------------|--|
| Width        | 207 mm                                             | □ Can be used for eco-label construction.             |  |
| Thickness    | 14 mm                                              | FDV-documentation – www.moland.dk                     |  |
| Top layer    | 2.5 mm                                             | × FSC                                                 |  |
| Split boards | 0 OR 6 x 2200 + 2 x 1092 OR 6 x 2200 + 1 x 2172 mm |                                                       |  |

## **Technical specification**

| Dimension                  | 14x207x2200 mm       | Delamination                         | Not allowed                      |
|----------------------------|----------------------|--------------------------------------|----------------------------------|
| Top layer                  | 2.5 mm ± 0.2 mm      | Torn grain                           | Not allowed                      |
| Middle & bottom layer      | 11.5 mm              | Colour on bevel and surface          | Homogeneous expression           |
| -                          | -                    | Pressure marks                       | Not allowed                      |
| Locking method end         | M5                   | Product marking                      | CE                               |
| Locking method<br>longside | М5                   | Boards per packet/<br>m <sup>2</sup> | 7 boards =3.18 m <sup>2</sup>    |
| Fire class                 | D <sub>fl</sub> - s1 | Packet per pallet/<br>m <sup>2</sup> | 40 packets =127.2 m <sup>2</sup> |
| Formaldehyde content       | E1                   |                                      |                                  |
| Thermal conductivity       | 0.11 W/mk            |                                      |                                  |